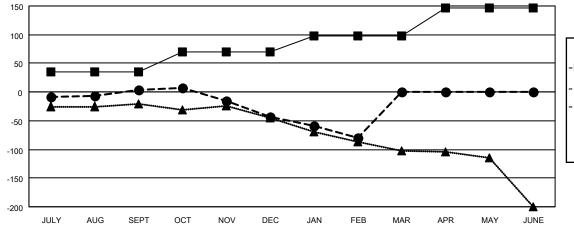

|                       | Members                                       |                                                                               |                                                                                                                                                                                                                                                                                                                                                                                                                                                                                                                                                                                                                                                                                                                                                                                                                                                                                                                                                                                                                                                                                                                                                                                                                                                                                                                                                                                                                                                                                                                                                                                                                                                                                                                                                                                                                                                                                                                                                                                                                                                                                                                                |  |  |
|-----------------------|-----------------------------------------------|-------------------------------------------------------------------------------|--------------------------------------------------------------------------------------------------------------------------------------------------------------------------------------------------------------------------------------------------------------------------------------------------------------------------------------------------------------------------------------------------------------------------------------------------------------------------------------------------------------------------------------------------------------------------------------------------------------------------------------------------------------------------------------------------------------------------------------------------------------------------------------------------------------------------------------------------------------------------------------------------------------------------------------------------------------------------------------------------------------------------------------------------------------------------------------------------------------------------------------------------------------------------------------------------------------------------------------------------------------------------------------------------------------------------------------------------------------------------------------------------------------------------------------------------------------------------------------------------------------------------------------------------------------------------------------------------------------------------------------------------------------------------------------------------------------------------------------------------------------------------------------------------------------------------------------------------------------------------------------------------------------------------------------------------------------------------------------------------------------------------------------------------------------------------------------------------------------------------------|--|--|
| RESULTS FOR 2022-2023 |                                               |                                                                               |                                                                                                                                                                                                                                                                                                                                                                                                                                                                                                                                                                                                                                                                                                                                                                                                                                                                                                                                                                                                                                                                                                                                                                                                                                                                                                                                                                                                                                                                                                                                                                                                                                                                                                                                                                                                                                                                                                                                                                                                                                                                                                                                |  |  |
| MEMBER GROW           | TH NET MEMBER                                 | GROWTH DRO                                                                    | PPED                                                                                                                                                                                                                                                                                                                                                                                                                                                                                                                                                                                                                                                                                                                                                                                                                                                                                                                                                                                                                                                                                                                                                                                                                                                                                                                                                                                                                                                                                                                                                                                                                                                                                                                                                                                                                                                                                                                                                                                                                                                                                                                           |  |  |
| GOAL                  |                                               | UAL MEMBER                                                                    | RS ACTUAL                                                                                                                                                                                                                                                                                                                                                                                                                                                                                                                                                                                                                                                                                                                                                                                                                                                                                                                                                                                                                                                                                                                                                                                                                                                                                                                                                                                                                                                                                                                                                                                                                                                                                                                                                                                                                                                                                                                                                                                                                                                                                                                      |  |  |
|                       |                                               | ,                                                                             | g transfers)                                                                                                                                                                                                                                                                                                                                                                                                                                                                                                                                                                                                                                                                                                                                                                                                                                                                                                                                                                                                                                                                                                                                                                                                                                                                                                                                                                                                                                                                                                                                                                                                                                                                                                                                                                                                                                                                                                                                                                                                                                                                                                                   |  |  |
| PT 35                 | 100                                           | 88                                                                            |                                                                                                                                                                                                                                                                                                                                                                                                                                                                                                                                                                                                                                                                                                                                                                                                                                                                                                                                                                                                                                                                                                                                                                                                                                                                                                                                                                                                                                                                                                                                                                                                                                                                                                                                                                                                                                                                                                                                                                                                                                                                                                                                |  |  |
| C 35                  | 63                                            | 104                                                                           |                                                                                                                                                                                                                                                                                                                                                                                                                                                                                                                                                                                                                                                                                                                                                                                                                                                                                                                                                                                                                                                                                                                                                                                                                                                                                                                                                                                                                                                                                                                                                                                                                                                                                                                                                                                                                                                                                                                                                                                                                                                                                                                                |  |  |
| 28                    | 42                                            | 61                                                                            |                                                                                                                                                                                                                                                                                                                                                                                                                                                                                                                                                                                                                                                                                                                                                                                                                                                                                                                                                                                                                                                                                                                                                                                                                                                                                                                                                                                                                                                                                                                                                                                                                                                                                                                                                                                                                                                                                                                                                                                                                                                                                                                                |  |  |
| NE 48                 | 0                                             | 0                                                                             |                                                                                                                                                                                                                                                                                                                                                                                                                                                                                                                                                                                                                                                                                                                                                                                                                                                                                                                                                                                                                                                                                                                                                                                                                                                                                                                                                                                                                                                                                                                                                                                                                                                                                                                                                                                                                                                                                                                                                                                                                                                                                                                                |  |  |
|                       | MEMBER GROW<br>GOAL<br>EPT 35<br>C 35<br>R 28 | RESULTS FOR 2022-2:  MEMBER GROWTH NET GOAL ACT  EPT 35 100  C 35 63  R 28 42 | RESULTS FOR 2022-2023    MEMBER GROWTH NET   MEMBER GROWTH   M |  |  |

- CURRENT YEAR GOALS FOR NEW CLUBS

- ■ - CURRENT YEAR ACTUAL NEW CLUBS

- ▲ - LAST YEAR ACTUAL NEW CLUBS

- MEMBER GROWTH NET GOAL

● - MEMBER GROWTH ACTUAL

▲ - LAST YEAR MEMBERSHIP ACTUAL

| DROPPED CLUBS: 2 |     |
|------------------|-----|
| DROPPED MEMBERS  |     |
| DECEASED         | 22  |
| CLUB CANCELLED   | 16  |
| OTHER            | 215 |
| TOTAL            | 253 |