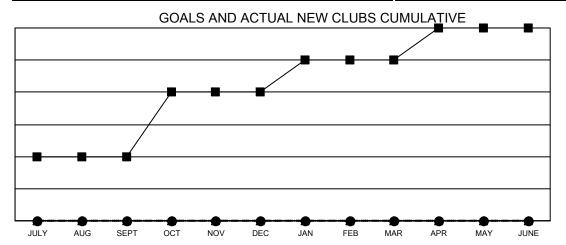

## Multiple District 3

**LOCATION: OKLAHOMA** 

|                       | Club          | s         |               |  |  |
|-----------------------|---------------|-----------|---------------|--|--|
| RESULTS FOR 2022-2023 |               |           |               |  |  |
| QUARTER               | NEW CLUB GOAL | NEW CLUBS | DROPPED CLUBS |  |  |
| JULY/AUG/SEPT         | 2             | 0         | 1             |  |  |
| OCT/NOV/DEC           | 2             | 0         | 1             |  |  |
| JAN/FEB/MAR           | 1             | 0         | 0             |  |  |
| APR/MAY/JUNE          | 1             | 0         | 0             |  |  |

- CURRENT YEAR GOALS FOR NEW CLUBS

- ■ - CURRENT YEAR ACTUAL NEW CLUBS

- ▲ - LAST YEAR ACTUAL NEW CLUBS

- MEMBER GROWTH NET GOAL

● - MEMBER GROWTH ACTUAL

▲ - LAST YEAR MEMBERSHIP ACTUAL

| DROPPED CLUBS: 2 |     |
|------------------|-----|
| DROPPED MEMBERS  |     |
| DECEASED         | 22  |
| CLUB CANCELLED   | 16  |
| OTHER            | 215 |
| TOTAL            | 253 |